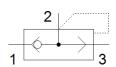

## quick exhaust valve SE-1/2-B Part number: 9688

## **Data sheet**

| Feature                                                | Value                                                                       |
|--------------------------------------------------------|-----------------------------------------------------------------------------|
| Valve function                                         | Quick exhaust                                                               |
| Pneumatic connection, port 1                           | G1/2                                                                        |
| Pneumatic connection, port 2                           | G1/2                                                                        |
| Mounting type                                          | Threaded                                                                    |
| Standard nominal flow rate, exhaust                    | 6,480 l/min                                                                 |
| Standard nominal flow rate for pressurisation 6->5 bar | 4,560 l/min                                                                 |
| Operating pressure                                     | 0.3 10 bar                                                                  |
| Ambient temperature                                    | -20 75 °C                                                                   |
| Material housing                                       | Aluminium die cast                                                          |
| Operating medium                                       | Compressed air in accordance with ISO8573-1:2010 [7:-:-]                    |
| Nominal size                                           | 15 mm                                                                       |
| Assembly position                                      | Any                                                                         |
| Note on operating and pilot medium                     | Lubricated operation possible (subsequently required for further operation) |
| Medium temperature                                     | -20 75 °C                                                                   |
| Product weight                                         | 200 g                                                                       |
| Pneumatic connection, port 3                           | G1/2                                                                        |
| Material seals                                         | NBR                                                                         |