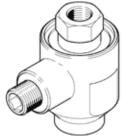

## quick exhaust valve SE-1/2-B Part number: 9688

## **Data sheet**

| Feature                                                | Value                                                                       |
|--------------------------------------------------------|-----------------------------------------------------------------------------|
| Valve function                                         | Quick exhaust                                                               |
| Pneumatic connection, port 1                           | G1/2                                                                        |
| Pneumatic connection, port 2                           | G1/2                                                                        |
| Mounting type                                          | Threaded                                                                    |
| Standard nominal flow rate, exhaust                    | 6,480 l/min                                                                 |
| Standard nominal flow rate for pressurisation 6->5 bar | 4,560 l/min                                                                 |
| Operating pressure                                     | 0.3 10 bar                                                                  |
| Ambient temperature                                    | -20 75 °C                                                                   |
| Material housing                                       | Aluminium die cast                                                          |
| Operating medium                                       | Compressed air in accordance with ISO8573-1:2010 [7:-:-]                    |
| Nominal size                                           | 15 mm                                                                       |
| Assembly position                                      | Any                                                                         |
| Note on operating and pilot medium                     | Lubricated operation possible (subsequently required for further operation) |
| Medium temperature                                     | -20 75 °C                                                                   |
| Product weight                                         | 200 g                                                                       |
| Pneumatic connection, port 3                           | G1/2                                                                        |
| Material seals                                         | NBR                                                                         |