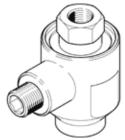

## quick exhaust valve SE-3/8-B Part number: 9687

## **Data sheet**

| Feature                                                | Value                                                                       |
|--------------------------------------------------------|-----------------------------------------------------------------------------|
| Valve function                                         | Quick exhaust                                                               |
| Pneumatic connection, port 1                           | G3/8                                                                        |
| Pneumatic connection, port 2                           | G3/8                                                                        |
| Mounting type                                          | Threaded                                                                    |
| Standard nominal flow rate, exhaust                    | 2,760 l/min                                                                 |
| Standard nominal flow rate for pressurisation 6->5 bar | 2,880 l/min                                                                 |
| Operating pressure                                     | 0.2 10 bar                                                                  |
| Ambient temperature                                    | -20 75 °C                                                                   |
| Material housing                                       | Aluminium die cast                                                          |
| Operating medium                                       | Compressed air in accordance with ISO8573-1:2010 [7:-:-]                    |
| Nominal size                                           | 11 mm                                                                       |
| Assembly position                                      | Any                                                                         |
| Note on operating and pilot medium                     | Lubricated operation possible (subsequently required for further operation) |
| Medium temperature                                     | -20 75 °C                                                                   |
| Product weight                                         | 125 g                                                                       |
| Pneumatic connection, port 3                           | G3/8                                                                        |
| Materials note                                         | Conforms to RoHS                                                            |
| Material seals                                         | NBR                                                                         |