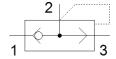

## quick exhaust valve SE-3/8-B Part number: 9687

## **Data sheet**

| Feature                                                | Value                                                                       |
|--------------------------------------------------------|-----------------------------------------------------------------------------|
| Valve function                                         | Quick exhaust                                                               |
| Pneumatic connection, port 1                           | G3/8                                                                        |
| Pneumatic connection, port 2                           | G3/8                                                                        |
| Mounting type                                          | Threaded                                                                    |
| Standard nominal flow rate, exhaust                    | 2,760 l/min                                                                 |
| Standard nominal flow rate for pressurisation 6->5 bar | 2,880 l/min                                                                 |
| Operating pressure                                     | 0.2 10 bar                                                                  |
| Ambient temperature                                    | -20 75 °C                                                                   |
| Material housing                                       | Aluminium die cast                                                          |
| Operating medium                                       | Compressed air in accordance with ISO8573-1:2010 [7:-:-]                    |
| Nominal size                                           | 11 mm                                                                       |
| Assembly position                                      | Any                                                                         |
| Note on operating and pilot medium                     | Lubricated operation possible (subsequently required for further operation) |
| Medium temperature                                     | -20 75 °C                                                                   |
| Product weight                                         | 125 g                                                                       |
| Pneumatic connection, port 3                           | G3/8                                                                        |
| Materials note                                         | Conforms to RoHS                                                            |
| Material seals                                         | NBR                                                                         |