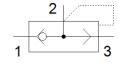

## quick exhaust valve SE-1/4-B Part number: 9686

## **Data sheet**

| Feature                                                | Value                                                                       |
|--------------------------------------------------------|-----------------------------------------------------------------------------|
| Valve function                                         | Quick exhaust                                                               |
| Pneumatic connection, port 1                           | G1/4                                                                        |
| Pneumatic connection, port 2                           | G1/4                                                                        |
| Mounting type                                          | Threaded                                                                    |
| Standard nominal flow rate, exhaust                    | 1,200 l/min                                                                 |
| Standard nominal flow rate for pressurisation 6->5 bar | 960 l/min                                                                   |
| Operating pressure                                     | 0.5 10 bar                                                                  |
| Ambient temperature                                    | -20 75 °C                                                                   |
| Material housing                                       | Zinc die-casting                                                            |
| Operating medium                                       | Compressed air in accordance with ISO8573-1:2010 [7:-:-]                    |
| Nominal size                                           | 7 mm                                                                        |
| Assembly position                                      | Any                                                                         |
| Note on operating and pilot medium                     | Lubricated operation possible (subsequently required for further operation) |
| Medium temperature                                     | -20 75 °C                                                                   |
| Product weight                                         | 100 g                                                                       |
| Pneumatic connection, port 3                           | G1/4                                                                        |
| Material seals                                         | NBR                                                                         |