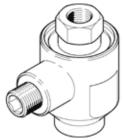

## quick exhaust valve SE-1/4-B Part number: 9686

## **Data sheet**

| Feature                                                | Value                                                                       |
|--------------------------------------------------------|-----------------------------------------------------------------------------|
| Valve function                                         | Quick exhaust                                                               |
| Pneumatic connection, port 1                           | G1/4                                                                        |
| Pneumatic connection, port 2                           | G1/4                                                                        |
| Mounting type                                          | Threaded                                                                    |
| Standard nominal flow rate, exhaust                    | 1,200 l/min                                                                 |
| Standard nominal flow rate for pressurisation 6->5 bar | 960 l/min                                                                   |
| Operating pressure                                     | 0.5 10 bar                                                                  |
| Ambient temperature                                    | -20 75 °C                                                                   |
| Material housing                                       | Zinc die-casting                                                            |
| Operating medium                                       | Compressed air in accordance with ISO8573-1:2010 [7:-:-]                    |
| Nominal size                                           | 7 mm                                                                        |
| Assembly position                                      | Any                                                                         |
| Note on operating and pilot medium                     | Lubricated operation possible (subsequently required for further operation) |
| Medium temperature                                     | -20 75 °C                                                                   |
| Product weight                                         | 100 g                                                                       |
| Pneumatic connection, port 3                           | G1/4                                                                        |
| Material seals                                         | NBR                                                                         |