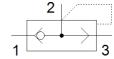

## quick exhaust valve SE-1/8-B Part number: 9685

## **Data sheet**

| Feature                                                | Value                                                                       |
|--------------------------------------------------------|-----------------------------------------------------------------------------|
| Valve function                                         | Quick exhaust                                                               |
| Pneumatic connection, port 1                           | G1/8                                                                        |
| Pneumatic connection, port 2                           | G1/8                                                                        |
| Mounting type                                          | Threaded                                                                    |
| Standard nominal flow rate, exhaust                    | 660 l/min                                                                   |
| Standard nominal flow rate for pressurisation 6->5 bar | 300 l/min                                                                   |
| Operating pressure                                     | 0.5 10 bar                                                                  |
| Ambient temperature                                    | -20 75 °C                                                                   |
| Material housing                                       | Zinc die-casting                                                            |
| Operating medium                                       | Compressed air in accordance with ISO8573-1:2010 [7:4:4]                    |
| Nominal size                                           | 5 mm                                                                        |
| Assembly position                                      | Any                                                                         |
| Note on operating and pilot medium                     | Lubricated operation possible (subsequently required for further operation) |
| Medium temperature                                     | -20 75 °C                                                                   |
| Sound pressure level                                   | 100 dB(A)                                                                   |
| Product weight                                         | 75 g                                                                        |
| Pneumatic connection, port 3                           | G1/8                                                                        |
| Material seals                                         | NBR                                                                         |