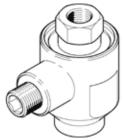

## quick exhaust valve SE-1/8-B Part number: 9685

## **Data sheet**

| Feature                                                | Value                                                                       |
|--------------------------------------------------------|-----------------------------------------------------------------------------|
| Valve function                                         | Quick exhaust                                                               |
| Pneumatic connection, port 1                           | G1/8                                                                        |
| Pneumatic connection, port 2                           | G1/8                                                                        |
| Mounting type                                          | Threaded                                                                    |
| Standard nominal flow rate, exhaust                    | 660 l/min                                                                   |
| Standard nominal flow rate for pressurisation 6->5 bar | 300 l/min                                                                   |
| Operating pressure                                     | 0.5 10 bar                                                                  |
| Ambient temperature                                    | -20 75 °C                                                                   |
| Material housing                                       | Zinc die-casting                                                            |
| Operating medium                                       | Compressed air in accordance with ISO8573-1:2010 [7:4:4]                    |
| Nominal size                                           | 5 mm                                                                        |
| Assembly position                                      | Any                                                                         |
| Note on operating and pilot medium                     | Lubricated operation possible (subsequently required for further operation) |
| Medium temperature                                     | -20 75 °C                                                                   |
| Sound pressure level                                   | 100 dB(A)                                                                   |
| Product weight                                         | 75 g                                                                        |
| Pneumatic connection, port 3                           | G1/8                                                                        |
| Material seals                                         | NBR                                                                         |