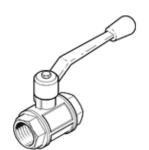

## ball valve QH-1/4 Part number: 9541

Manuel brass ball valve with ISO 228 thread. This type is suitable for vacuum.

## **Data sheet**

| Feature                            | Value                                                                       |
|------------------------------------|-----------------------------------------------------------------------------|
| Valve function                     | 2/2 bistable                                                                |
| Pneumatic connection, port 1       | G1/4                                                                        |
| Pneumatic connection, port 2       | G1/4                                                                        |
| Type of actuation                  | manual                                                                      |
| Mounting type                      | Line installation                                                           |
| Standard nominal flow rate         | 3,400 l/min                                                                 |
| Nominal size                       | 10 mm                                                                       |
| Ambient temperature                | -20 180 °C                                                                  |
| Material housing                   | Brass                                                                       |
| Operating medium                   | Compressed air in accordance with ISO8573-1:2010 [7:-:-]                    |
|                                    | Water                                                                       |
| Sealing principle                  | soft                                                                        |
| Design structure                   | Ball valve                                                                  |
| Nominal pressure of process valve  | 30                                                                          |
| Note on operating and pilot medium | Lubricated operation possible (subsequently required for further operation) |