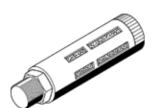

## flow control/silencer GRU-1/2-B Part number: 9519

**FESTO** 

Flow control valve with integrated silencer for exhaust air flow control with certain designs of valves.