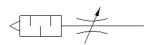

## flow control/silencer GRU-3/8-B Part number: 9518

Flow control valve with integrated silencer for exhaust air flow control with certain designs of valves.

## **Data sheet**

| Feature                                       | Value                                                    |
|-----------------------------------------------|----------------------------------------------------------|
| Valve function                                | Flow control – silencer function                         |
| Pneumatic connection, port 1                  | G3/8                                                     |
| Adjusting element                             | Slotted head screw                                       |
| Mounting type                                 | Threaded                                                 |
| Standard flow rate 6 → 0 bar                  | 0 1,700 l/min                                            |
| Ambient temperature                           | -10 70 °C                                                |
| Material housing                              | Aluminium                                                |
| Assembly position                             | Any                                                      |
| Operating pressure complete temperature range | 0 10 bar                                                 |
| Operating medium                              | Compressed air in accordance with ISO8573-1:2010 [7:-:-] |
| Note on operating and pilot medium            | Lubricated operation possible                            |
| Medium temperature                            | -10 70 °C                                                |
| Product weight                                | 55 g                                                     |
| Material of silencer insert                   | PE                                                       |
| Material of threaded plug                     | Aluminium die cast                                       |
| Materials note                                | Conforms to RoHS                                         |
| Material adjusting screw                      | PA                                                       |