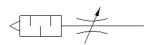

## flow control/silencer GRU-1/8-B Part number: 9516

Flow control valve with integrated silencer for exhaust air flow control with certain designs of valves.