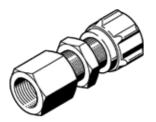

## bulkhead quick connector QCK-1/8-PK-4-B Part number: 9425

Female thread with sealing ring.

## **Data sheet**

| Feature                       | Value                                                    |
|-------------------------------|----------------------------------------------------------|
| Nominal size                  | 3.4 mm                                                   |
| Type of seal on screw-in stud | Sealing ring                                             |
| Assembly position             | Any                                                      |
| Operating medium              | Compressed air in accordance with ISO8573-1:2010 [7:-:-] |
| Pneumatic connection, port 1  | Female thread G1/8                                       |
| Pneumatic connection, port 2  | for barbed connector internal diameter 4 mm with nut     |
| Materials note                | Free of copper and PTFE                                  |
|                               | Conforms to RoHS                                         |
| Material housing              | Aluminium                                                |