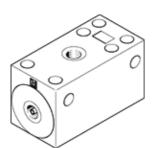

## vacuum generator VAD-1/4 Part number: 9394 Classic - do not use for new projects

Modern alternatives can be found by entering the first four characters of the type code in the search field.

**FESTO** 

## **Data sheet**

| Feature                            | Value                                                            |
|------------------------------------|------------------------------------------------------------------|
| Nominal size, Laval nozzle         | 1 mm                                                             |
| Assembly position                  | Any                                                              |
| Ejector characteristic             | High vacuum                                                      |
| Design structure                   | T-shaped                                                         |
| Operating pressure                 | 1.5 10 bar                                                       |
| Max. vacuum                        | 80 %                                                             |
| Operating medium                   | Compressed air in accordance with ISO8573-1:2010 [7:4:4]         |
| Note on operating and pilot medium | Lubricated operation possible (subsequently required for further |
|                                    | operation)                                                       |
| Medium temperature                 | -20 80 °C                                                        |
| Ambient temperature                | -20 80 °C                                                        |
| Mounting type                      | with through hole                                                |
| Pneumatic connection, port 1       | G1/4                                                             |
| Pneumatic connection, port 3       | G1/4                                                             |
| Vacuum connection                  | G1/4                                                             |
| Materials note                     | Free of copper and PTFE                                          |
| Material housing                   | Aluminium die cast                                               |