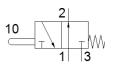

## **Data sheet**

| Feature                      | Value                |
|------------------------------|----------------------|
| Valve function               | 3/2 open, monostable |
| Type of actuation            | mechanical           |
| Standard nominal flow rate   | 600 l/min            |
| Operating pressure           | -0.95 10 bar         |
| Design structure             | Poppet seat          |
| Nominal size                 | 7 mm                 |
| Type of piloting             | direct               |
| Ambient temperature          | -10 60 °C            |
| Actuating force              | 128 N                |
| Product weight               | 130 g                |
| Mounting type                | with through hole    |
| Pneumatic connection, port 1 | G1/4                 |
| Pneumatic connection, port 2 | G1/4                 |
| Pneumatic connection, port 3 | G1/4                 |
| Material seals               | NBR                  |
| Material housing             | Aluminium die cast   |