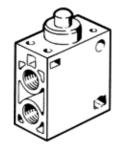

## stem actuated valve **VO-3-1/4-B** Part number: 9157

normally open. This type is suitable for vacuum.