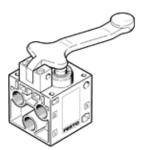

## finger lever valve TH-5-1/4-B Part number: 8994

**FESTO** 

Normally closed. This type is suitable for vacuum.