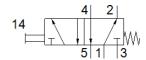

## **Data sheet**

| Feature                      | Value              |
|------------------------------|--------------------|
| Valve function               | 5/2 monostable     |
| Standard nominal flow rate   | 550 l/min          |
| Operating pressure           | -0.95 10 bar       |
| Design structure             | Poppet seat        |
| Nominal size                 | 7 mm               |
| Type of piloting             | direct             |
| Ambient temperature          | -10 60 °C          |
| Actuating force              | 34 N               |
| Product weight               | 320 g              |
| Mounting type                | with through hole  |
| Pneumatic connection, port 1 | G1/4               |
| Pneumatic connection, port 2 | G1/4               |
| Pneumatic connection, port 3 | G1/4               |
| Pneumatic connection, port 4 | G1/4               |
| Pneumatic connection, port 5 | G1/4               |
| Material seals               | NBR                |
| Material housing             | Aluminium die cast |