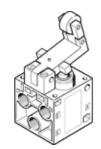

## Roller lever valve L-5-1/4-B Part number: 8993

With idle return and barbed fitting for 3 mm tubing. Normally-open or normally-closed function depending on choice of connection. This type is suitable for vacuum.