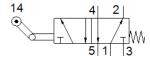

## **Data sheet**

| Feature                      | Value              |
|------------------------------|--------------------|
| Valve function               | 5/2 monostable     |
| Type of actuation            | mechanical         |
| Standard nominal flow rate   | 550 l/min          |
| Operating pressure           | -0.95 10 bar       |
| Design structure             | Poppet seat        |
| Nominal size                 | 7 mm               |
| Type of piloting             | direct             |
| Ambient temperature          | -10 60 °C          |
| Actuating force              | 71.5 N             |
| Product weight               | 360 g              |
| Mounting type                | with through hole  |
| Pneumatic connection, port 1 | G1/4               |
| Pneumatic connection, port 2 | G1/4               |
| Pneumatic connection, port 3 | G1/4               |
| Pneumatic connection, port 4 | G1/4               |
| Pneumatic connection, port 5 | G1/4               |
| Material seals               | NBR                |
| Material housing             | Aluminium die cast |