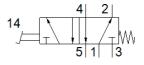

## **Data sheet**

| Feature                      | Value                                                    |
|------------------------------|----------------------------------------------------------|
|                              |                                                          |
| Valve function               | 5/2 monostable                                           |
| Type of actuation            | manual                                                   |
| Standard nominal flow rate   | 550 l/min                                                |
| Operating pressure           | -0.95 10 bar                                             |
| Design structure             | Poppet seat                                              |
| Type of reset                | mechanical spring                                        |
| Nominal size                 | 7 mm                                                     |
| Assembly position            | Any                                                      |
| Type of piloting             | direct                                                   |
| Flow direction               | non reversible                                           |
| Operating medium             | Compressed air in accordance with ISO8573-1:2010 [7:4:4] |
| Ambient temperature          | -10 60 °C                                                |
| Actuating force              | 78 N                                                     |
| Product weight               | 705 g                                                    |
| Mounting type                | with through hole                                        |
| Pneumatic connection, port 1 | G1/4                                                     |
| Pneumatic connection, port 2 | G1/4                                                     |
| Pneumatic connection, port 3 | G1/4                                                     |
| Pneumatic connection, port 4 | G1/4                                                     |
| Pneumatic connection, port 5 | G1/4                                                     |
| Material seals               | NBR                                                      |
| Material housing             | Aluminium die cast                                       |