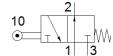

## roller lever valve RO-3-1/4-B Part number: 8991

**FESTO** 

normally open.
This type is suitable for vacuum.

## **Data sheet**

| Feature                      | Value                |
|------------------------------|----------------------|
| Valve function               | 3/2 open, monostable |
| Type of actuation            | mechanical           |
| Standard nominal flow rate   | 600 l/min            |
| Operating pressure           | -0.95 10 bar         |
| Design structure             | Poppet seat          |
| Nominal size                 | 7 mm                 |
| Type of piloting             | direct               |
| Ambient temperature          | -10 60 °C            |
| Actuating force              | 48 N                 |
| Product weight               | 230 g                |
| Mounting type                | with through hole    |
| Pneumatic connection, port 1 | G1/4                 |
| Pneumatic connection, port 2 | G1/4                 |
| Pneumatic connection, port 3 | G1/4                 |
| Material seals               | NBR                  |
| Material housing             | Aluminium die cast   |