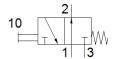

## finger lever valve THO-3-1/4-B Part number: 8990

**FESTO** 

Normally open.
This type is suitable for vacuum.

## **Data sheet**

| Feature                      | Value                |
|------------------------------|----------------------|
| Valve function               | 3/2 open, monostable |
| Standard nominal flow rate   | 600 l/min            |
| Operating pressure           | -0.95 10 bar         |
| Design structure             | Poppet seat          |
| Nominal size                 | 7 mm                 |
| Type of piloting             | direct               |
| Ambient temperature          | -10 60 °C            |
| Actuating force              | 22.5 N               |
| Product weight               | 210 g                |
| Mounting type                | with through hole    |
| Pneumatic connection, port 1 | G1/4                 |
| Pneumatic connection, port 2 | G1/4                 |
| Pneumatic connection, port 3 | G1/4                 |
| Material seals               | NBR                  |
| Material housing             | Aluminium die cast   |