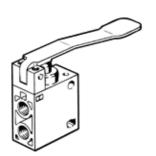

## finger lever valve THO-3-1/4-B Part number: 8990

**FESTO** 

Normally open.
This type is suitable for vacuum.