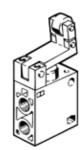

## Roller lever valve LO-3-1/4-B Part number: 8989

**FESTO** 

With idle return, normally open. This type is suitable for vacuum.