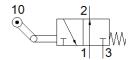

## **Data sheet**

| Feature                      | Value                |
|------------------------------|----------------------|
| Valve function               | 3/2 open, monostable |
| Type of actuation            | mechanical           |
| Standard nominal flow rate   | 600 l/min            |
| Operating pressure           | -0.95 10 bar         |
| Design structure             | Poppet seat          |
| Nominal size                 | 7 mm                 |
| Type of piloting             | direct               |
| Ambient temperature          | -10 60 °C            |
| Actuating force              | 50 N                 |
| Product weight               | 250 g                |
| Mounting type                | with through hole    |
| Pneumatic connection, port 1 | G1/4                 |
| Pneumatic connection, port 2 | G1/4                 |
| Pneumatic connection, port 3 | G1/4                 |
| Material seals               | NBR                  |
| Material housing             | Aluminium die cast   |