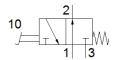

## **Data sheet**

| Feature                      | Value                                                    |
|------------------------------|----------------------------------------------------------|
| Valve function               | 3/2 open, monostable                                     |
| Type of actuation            | manual                                                   |
| Standard nominal flow rate   | 600 l/min                                                |
| Operating pressure           | -0.95 10 bar                                             |
| Design structure             | Poppet seat                                              |
| Type of reset                | mechanical spring                                        |
| Nominal size                 | 7 mm                                                     |
| Assembly position            | Any                                                      |
| Type of piloting             | direct                                                   |
| Flow direction               | non reversible                                           |
| Operating medium             | Compressed air in accordance with ISO8573-1:2010 [7:4:4] |
| Ambient temperature          | -10 60 °C                                                |
| Actuating force              | 55 N                                                     |
| Product weight               | 595 g                                                    |
| Mounting type                | with through hole                                        |
| Pneumatic connection, port 1 | G1/4                                                     |
| Pneumatic connection, port 2 | G1/4                                                     |
| Pneumatic connection, port 3 | G1/4                                                     |
| Material seals               | NBR                                                      |
| Material housing             | Aluminium die cast                                       |