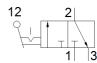

## **Data sheet**

| Feature                      | Value              |
|------------------------------|--------------------|
| Valve function               | 3/2 bistable       |
| Standard nominal flow rate   | 600 l/min          |
| Operating pressure           | -0.95 10 bar       |
| Design structure             | Poppet seat        |
| Nominal size                 | 7 mm               |
| Type of piloting             | direct             |
| Ambient temperature          | -10 60 °C          |
| Actuation torque             | 0.5 Nm             |
| Product weight               | 320 g              |
| Mounting type                | with through hole  |
| Pneumatic connection, port 1 | G1/4               |
| Pneumatic connection, port 2 | G1/4               |
| Pneumatic connection, port 3 | G1/4               |
| Material seals               | NBR                |
| Material housing             | Aluminium die cast |