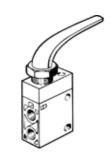

## hand lever valve H-3-1/4-B Part number: 8987

**FESTO** 

This type is suitable for vacuum.