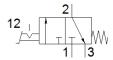

## **Data sheet**

| Feature                      | Value                                                    |
|------------------------------|----------------------------------------------------------|
| Valve function               | 3/2 bistable                                             |
| Type of actuation            | manual                                                   |
| Standard nominal flow rate   | 600 l/min                                                |
| Operating pressure           | -0.95 10 bar                                             |
| Design structure             | Poppet seat                                              |
| Type of reset                | mechanical spring                                        |
| Nominal size                 | 7 mm                                                     |
| Assembly position            | Any                                                      |
| Type of piloting             | direct                                                   |
| Flow direction               | non reversible                                           |
| Operating medium             | Compressed air in accordance with ISO8573-1:2010 [7:4:4] |
| Ambient temperature          | -10 60 °C                                                |
| Actuating force              | 58.5 N                                                   |
| Product weight               | 1,760 g                                                  |
| Mounting type                | with through hole                                        |
| Pneumatic connection, port 1 | G1/4                                                     |
| Pneumatic connection, port 2 | G1/4                                                     |
| Pneumatic connection, port 3 | G1/4                                                     |
| Material seals               | NBR                                                      |
| Material housing             | Aluminium die cast                                       |