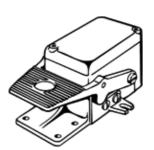

## foot valve with detent FP-3-1/4-B Part number: 8986

**FESTO** 

This type is suitable for vacuum.