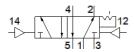

## **Data sheet**

| Feature                                 | Value                                                            |
|-----------------------------------------|------------------------------------------------------------------|
| Valve function                          | 5/2 bistable                                                     |
| Type of actuation                       | pneumatic                                                        |
| Valve size                              | 31 mm                                                            |
| Standard nominal flow rate              | 1,800 l/min                                                      |
| Operating pressure                      | 1.5 10 bar                                                       |
| Design structure                        | Poppet seat                                                      |
| Authorisation                           | c UL us - Recognized (OL)                                        |
| Nominal size                            | 8.7 mm                                                           |
| Exhaust-air function                    | throttleable                                                     |
| Sealing principle                       | soft                                                             |
| Assembly position                       | Any                                                              |
| Manual override                         | None                                                             |
| Type of piloting                        | direct                                                           |
| Pilot air supply                        | Internal                                                         |
| Flow direction                          | non reversible                                                   |
| Overlap                                 | Underlap                                                         |
| Pilot pressure                          | 1.5 10 bar                                                       |
| Switching time reversal                 | 13 ms                                                            |
| Operating medium                        | Compressed air in accordance with ISO8573-1:2010 [7:4:4]         |
| Note on operating and pilot medium      | Lubricated operation possible (subsequently required for further |
|                                         | operation)                                                       |
| Corrosion resistance classification CRC | 2 - Moderate corrosion stress                                    |
| Medium temperature                      | -10 60 °C                                                        |
| Pilot medium                            | Compressed air in accordance with ISO8573-1:2010 [7:4:4]         |
| Ambient temperature                     | -10 60 °C                                                        |
| Product weight                          | 521 g                                                            |
| Mounting type                           | on manifold rail                                                 |
|                                         | with through hole                                                |
|                                         | Optional                                                         |
| Scavenging orifice connection           | Non-ducted                                                       |
| Pilot air port 12                       | G1/8                                                             |
| Pilot air port 14                       | G1/8                                                             |
| Pneumatic connection, port 1            | G3/8                                                             |
| Pneumatic connection, port 2            | G3/8                                                             |
| Pneumatic connection, port 3            | G3/8                                                             |
| Pneumatic connection, port 4            | G3/8                                                             |
| Pneumatic connection, port 5            | G3/8                                                             |
| Materials note                          | Conforms to RoHS                                                 |
| Material seals                          | HNBR                                                             |
|                                         | NBR                                                              |
|                                         | TPE-U(PU)                                                        |
| Material housing                        | Die-cast aluminium, painted                                      |
| Material Piston slide                   | Wrought Aluminium alloy                                          |
| Material screws                         | Galvanised steel                                                 |