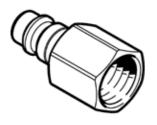

## quick coupling plug NPHS-S6-M-G38F Part number: 8059263 ★ Core product range

## Data sheet

| Feature                                       | Value                                                    |
|-----------------------------------------------|----------------------------------------------------------|
| Nominal size                                  | 7.85 mm                                                  |
| Operating pressure complete temperature range | -0.95 10 bar                                             |
| Operating medium                              | Compressed air in accordance with ISO8573-1:2010 [7:-:-] |
| Note on operating and pilot medium            | Lubricated operation possible                            |
| Corrosion resistance classification CRC       | 1 - Low corrosion stress                                 |
| Ambient temperature                           | -10 60 °C                                                |
| Product weight                                | 29 g                                                     |
| Pneumatic connection, port 1                  | Female thread G3/8                                       |
| Materials note                                | Conforms to RoHS                                         |