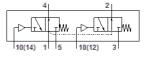

## pneumatic valve VUWS-LT30-T32H-M-G38 Part number: 8036720

## **Data sheet**

| Feature                                 | Value                                                            |
|-----------------------------------------|------------------------------------------------------------------|
| Valve function                          | 2x3/2 open/closed, monostable                                    |
| Type of actuation                       | pneumatic                                                        |
| Valve size                              | 31 mm                                                            |
| Standard nominal flow rate              | 1,600 l/min                                                      |
| Operating pressure                      | 1 10 bar                                                         |
| Design structure                        | Poppet seat                                                      |
| Type of reset                           | mechanical spring                                                |
| Authorisation                           | c UL us - Recognized (OL)                                        |
| Nominal size                            | 7.8 mm                                                           |
| Exhaust-air function                    | throttleable                                                     |
| Sealing principle                       | soft                                                             |
| Assembly position                       | Any                                                              |
| Manual override                         | None                                                             |
| Type of piloting                        | direct                                                           |
| Pilot air supply                        | Internal                                                         |
| Flow direction                          | non reversible                                                   |
| Overlap                                 | Underlap                                                         |
| Pilot pressure                          | 2.5 10 bar                                                       |
| Switching time off                      | 45 ms                                                            |
| Switching time on                       | 12 ms                                                            |
| Operating medium                        | Compressed air in accordance with ISO8573-1:2010 [7:4:4]         |
| Note on operating and pilot medium      | Lubricated operation possible (subsequently required for further |
|                                         | operation)                                                       |
| Corrosion resistance classification CRC | 2 - Moderate corrosion stress                                    |
| Medium temperature                      | -10 60 °C                                                        |
| Pilot medium                            | Compressed air in accordance with ISO8573-1:2010 [7:4:4]         |
| Ambient temperature                     | -10 60 °C                                                        |
| Product weight                          | 524 g                                                            |
| Mounting type                           | on manifold rail                                                 |
|                                         | with through hole                                                |
|                                         | Optional                                                         |
| Scavenging orifice connection           | Non-ducted                                                       |
| Pilot air port 10                       | G1/8                                                             |
| Pilot air port 14                       | G1/8                                                             |
| Pneumatic connection, port 1            | G3/8                                                             |
| Pneumatic connection, port 2            | G3/8                                                             |
| Pneumatic connection, port 3            | G3/8                                                             |
| Pneumatic connection, port 4            | G3/8                                                             |
| Pneumatic connection, port 5            | G3/8                                                             |
| Materials note                          | Conforms to RoHS                                                 |
| Material seals                          | HNBR                                                             |
|                                         | NBR                                                              |
|                                         | TPE-U(PU)                                                        |
| Material housing                        | Die-cast aluminium, painted                                      |
| Material Piston slide                   | POM                                                              |
| Material screws                         | Galvanised steel                                                 |
| INALCHAL SCIEWS                         | ן טמוימוווזכע גובבו                                              |