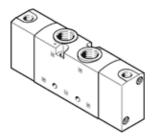

## pneumatic valve VUWS-LT30-T32H-M-G38 Part number: 8036720



## **Data sheet**

| Feature                                 | Value                                                            |
|-----------------------------------------|------------------------------------------------------------------|
| Valve function                          | 2x3/2 open/closed, monostable                                    |
| Type of actuation                       | pneumatic                                                        |
| Valve size                              | 31 mm                                                            |
| Standard nominal flow rate              | 1,600 l/min                                                      |
| Operating pressure                      | 1 10 bar                                                         |
|