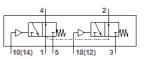

## **Data sheet**

| Feature                                 | Value                                                            |
|-----------------------------------------|------------------------------------------------------------------|
| Valve function                          | 2x3/2 open, monostable                                           |
| Type of actuation                       | pneumatic                                                        |
| Valve size                              |                                                                  |
| Standard nominal flow rate              | 1,600 l/min                                                      |
| Operating pressure                      | 1 10 bar                                                         |
| Design structure                        | Poppet seat                                                      |
| Type of reset                           | mechanical spring                                                |
| Authorisation                           | c UL us - Recognized (OL)                                        |
| Nominal size                            | 7.8 mm                                                           |
| Exhaust-air function                    | throttleable                                                     |
| Sealing principle                       | soft                                                             |
| Assembly position                       | Any                                                              |
| Manual override                         | None                                                             |
| Type of piloting                        | direct                                                           |
| Pilot air supply                        | Internal                                                         |
| Flow direction                          | non reversible                                                   |
| Overlap                                 | Underlap                                                         |
| Pilot pressure                          | 2.5 10 bar                                                       |
| Switching time off                      | 45 ms                                                            |
| Switching time on                       | 12 ms                                                            |
| Operating medium                        | Compressed air in accordance with ISO8573-1:2010 [7:4:4]         |
| Note on operating and pilot medium      | Lubricated operation possible (subsequently required for further |
|                                         | operation)                                                       |
| Corrosion resistance classification CRC | 2 - Moderate corrosion stress                                    |
| Medium temperature                      | -10 60 °C                                                        |
| Pilot medium                            | Compressed air in accordance with ISO8573-1:2010 [7:4:4]         |
| Ambient temperature                     | -10 60 °C                                                        |
| Product weight                          | 533 g                                                            |
| Mounting type                           | on manifold rail                                                 |
|                                         | with through hole                                                |
|                                         | Optional                                                         |
| Scavenging orifice connection           | Non-ducted                                                       |
| Pilot air port 10                       | G1/8                                                             |
| Pneumatic connection, port 1            | G3/8                                                             |
| Pneumatic connection, port 2            | G3/8                                                             |
| Pneumatic connection, port 3            | G3/8                                                             |
| Pneumatic connection, port 4            | G3/8                                                             |
| Pneumatic connection, port 5            | G3/8                                                             |
| Materials note                          | Conforms to RoHS                                                 |
| Material seals                          | HNBR                                                             |
|                                         | NBR                                                              |
|                                         | TPE-U(PU)                                                        |
| Material housing                        | Die-cast aluminium, painted                                      |
| Material Piston slide                   | POM                                                              |
| Material screws                         | Galvanised steel                                                 |