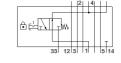

## vertical pressure shut-off plate VABF-S4-1-L1D2-C Part number: 8001179







## **Data sheet**

| Feature                                 | Value                                                                       |
|-----------------------------------------|-----------------------------------------------------------------------------|
| Width                                   | 26 mm                                                                       |
| Based on the standard                   | ISO 15407-2                                                                 |
| Assembly position                       | Any                                                                         |
| Operating pressure                      | 3 10 bar                                                                    |
| CE mark (see declaration of conformity) | t