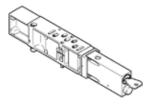

## vertical pressure shut-off plate VABF-S4-1-L1D2-C Part number: 8001179







## **Data sheet**

| Feature                                 | Value                                                                       |
|-----------------------------------------|-----------------------------------------------------------------------------|
| Width                                   | 26 mm                                                                       |
| Based on the standard                   | ISO 15407-2                                                                 |
| Assembly position                       | Any                                                                         |
| Operating pressure                      | 3 10 bar                                                                    |
| CE mark (see declaration of conformity) | to