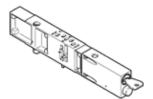

## vertical pressure shut-off plate VABF-S4-2-L1D2-C Part number: 8001178







## **Data sheet**

| Feature                                 | Value                                                                       |
|-----------------------------------------|-----------------------------------------------------------------------------|
| Width                                   | 18 mm                                                                       |
| Based on the standard                   | ISO 15407-2                                                                 |
| Assembly position                       | Any                                                                         |
| Operating pressure                      | 3 10 bar                                                                    |
| CE mark (see declaration of conformity) | t