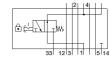

## vertical pressure shut-off plate VABF-S4-2-L1D2-C Part number: 8001178







## **Data sheet**

| Feature                                 | Value                                                                       |
|-----------------------------------------|-----------------------------------------------------------------------------|
| Width                                   | 18 mm                                                                       |
| Based on the standard                   | ISO 15407-2                                                                 |
| Assembly position                       | Any                                                                         |
| Operating pressure                      | 3 10 bar                                                                    |
| CE mark (see declaration of conformity) | to