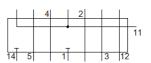

## Data sheet

| Feature                                 | Value                                                            |
|-----------------------------------------|------------------------------------------------------------------|
| Width                                   | 54 mm                                                            |
| Based on the standard                   | ISO 5599-2                                                       |
| Assembly position                       | Any                                                              |
| Pneumatic vertical stacking             | Alternative pressure supply for 1 and 14                         |
| Operating pressure                      | -0.9 10 bar                                                      |
| Inlet pressure 1                        | 0.5 10 bar                                                       |
| Standard nominal flow rate              | 2,800 l/min                                                      |
| Operating medium                        | Compressed air in accordance with ISO8573-1:2010 [7:4:4]         |
| Note on operating and pilot medium      | Lubricated operation possible (subsequently required for further |
|                                         | operation)                                                       |
| Corrosion resistance classification CRC | 0 - No corrosion stress                                          |
| Protection class                        | IP65                                                             |
|                                         | NEMA 4                                                           |
| Ambient temperature                     | -5 50 °C                                                         |
| Product weight                          | 605 g                                                            |
| Vertical stacking type of mounting      | on manifold block                                                |
|                                         | on individual sub-base                                           |
| Materials note                          | Conforms to RoHS                                                 |
| Material housing                        | Aluminium die cast                                               |