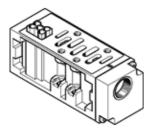

## vertical pressure supply plate VABF-S2-2-P1A14-N12 Part number: 8000550

## Data sheet

| Feature                                 | Value                                                            |
|-----------------------------------------|------------------------------------------------------------------|
| Width                                   | 54 mm                                                            |
| Based on the standard                   | ISO 5599-2                                                       |
| Assembly position                       | Any                                                              |
| Pneumatic vertical stacking             | Alternative pressure supply for 1 and 14                         |
| Operating pressure                      | -0.9 10 bar                                                      |
| Inlet pressure 1                        | 0.5 10 bar                                                       |
| Standard nominal flow rate              | 2,800 l/min                                                      |
| Operating medium                        | Compressed air in accordance with ISO8573-1:2010 [7:4:4]         |
| Note on operating and pilot medium      | Lubricated operation possible (subsequently required for further |
|                                         | operation)                                                       |
| Corrosion resistance classification CRC | 0 - No corrosion stress                                          |
| Protection class                        | IP65                                                             |
|                                         | NEMA 4                                                           |
| Ambient temperature                     | -5 50 °C                                                         |
| Product weight                          | 605 g                                                            |
| Vertical stacking type of mounting      | on manifold block                                                |
|                                         | on individual sub-base                                           |
| Materials note                          | Conforms to RoHS                                                 |
| Material housing                        | Aluminium die cast                                               |