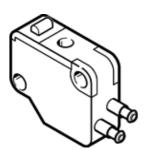

## stem actuated micro valve S-3-PK-3-B Part number: 7843

**FESTO** 

This type is suitable for vacuum.