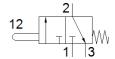

## **Data sheet**

| Feature                      | Value                           |
|------------------------------|---------------------------------|
| Valve function               | 3/2 closed, monostable          |
| Type of actuation            | mechanical                      |
| Standard nominal flow rate   | 60 l/min                        |
| Operating pressure           | -0.95 8 bar                     |
| Design structure             | Poppet valve with spring return |
| Type of reset                | mechanical spring               |
| Nominal size                 | 1.8 mm                          |
| Sealing principle            | soft                            |
| Assembly position            | Any                             |
| Type of piloting             | direct                          |
| Ambient temperature          | -10 60 °C                       |
| Actuating force              | 6 N                             |
| Product weight               | 7 g                             |
| Mounting type                | with through hole               |
| Pneumatic connection, port 1 | PK-3                            |
| Pneumatic connection, port 2 | PK-3                            |
| Material housing             | Plastic                         |
|                              | Brass                           |