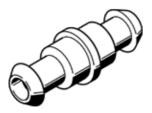

## barbed tubing connector RTU-PK-6/6 Part number: 7605

With barbed fitting for plastic tubing PP, PU, PR.

## **Data sheet**

| Feature                            | Value                                                                       |
|------------------------------------|-----------------------------------------------------------------------------|
| Nominal size                       | 5.3 mm                                                                      |
| Operating medium                   | Compressed air in accordance with ISO8573-1:2010 [7:-:-]                    |
| Note on operating and pilot medium | Lubricated operation possible (subsequently required for further operation) |
| Pneumatic connection, port 1       | For tubing outside diameter 8 mm                                            |
| Materials note                     | Conforms to RoHS                                                            |
| Material housing                   | Brass                                                                       |