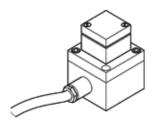

## **PE** converter PE-VK-5.1 Part number: 7451

## **Data sheet**

| Feature                                 | Value                                                    |
|-----------------------------------------|----------------------------------------------------------|
| Authorisation                           | CCC                                                      |
| CE mark (see declaration of conformity) | to EU directive low-voltage devices                      |
| Measured variable                       | Relative pressure                                        |
| Measurement method                      | Pneu./elect. pressure transducer                         |
| Operating pressure MPa                  | 0 0.025 MPa                                              |
| Operating pressure                      | 0 0.25 bar                                               |
| Operating medium                        | Compressed air in accordance with ISO8573-1:2010 [7:-:-] |
| Note on operating and pilot medium      | Lubricated operation not possible                        |
| Medium temperature                      | -10 50 °C                                                |
| Ambient temperature                     | -10 50 °C                                                |
| Switching element function              | Changeover switch                                        |
| Switch-on point                         | 0.0005 bar                                               |
| Switch-off point                        | 0.0001 bar                                               |
| Max. switching output voltage AC        | 250 V                                                    |
| Max. switching output voltage DC        | 250 V                                                    |
| Electrical connection                   | 4-core                                                   |
|                                         | Cable                                                    |
| Mounting type                           | on mounting frame 1n                                     |
|                                         | with through hole                                        |
|                                         | Optional                                                 |
| Assembly position                       | Any                                                      |
| Pneumatic connection                    | M5                                                       |
| Product weight                          | 250 g                                                    |
| Protection class                        | IP62                                                     |