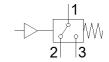

## **Data sheet**

| Feature                                 | Value                                                    |
|-----------------------------------------|----------------------------------------------------------|
| Authorisation                           | CCC                                                      |
| CE mark (see declaration of conformity) | to EU directive low-voltage devices                      |
| Measured variable                       | Relative pressure                                        |
| Measurement method                      | Pneu./elect. pressure transducer                         |
| Operating pressure MPa                  | 0 0.025 MPa                                              |
| Operating pressure                      | 0 0.25 bar                                               |
| Operating medium                        | Compressed air in accordance with ISO8573-1:2010 [7:-:-] |
| Note on operating and pilot medium      | Lubricated operation not possible                        |
| Medium temperature                      | -10 50 °C                                                |
| Ambient temperature                     | -10 50 °C                                                |
| Switching element function              | Changeover switch                                        |
| Switch-on point                         | 0.0005 bar                                               |
| Switch-off point                        | 0.0001 bar                                               |
| Max. switching output voltage AC        | 250 V                                                    |
| Max. switching output voltage DC        | 250 V                                                    |
| Electrical connection                   | 4-core                                                   |
|                                         | Cable                                                    |
| Mounting type                           | on mounting frame 1n                                     |
|                                         | with through hole                                        |
|                                         | Optional                                                 |
| Assembly position                       | Any                                                      |
| Pneumatic connection                    | M5                                                       |
| Product weight                          | 250 g                                                    |
| Protection class                        | IP62                                                     |