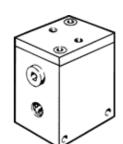

## vacuum generator VAK-1/4 Part number: 6890 Classic - do not use for new projects

With pneumatic ejector pulse.

Modern alternatives can be found by entering the first four characters of the type code in the search field.

## **Data sheet**

| Feature                            | Value                                                                       |
|------------------------------------|-----------------------------------------------------------------------------|
| Nominal size, Laval nozzle         | 1 mm                                                                        |
| Assembly position                  | Any                                                                         |
| Ejector characteristic             | High vacuum                                                                 |
| Integrated function                | Pneumatic ejector pulse                                                     |
| Design structure                   | T-shaped                                                                    |
| Operating pressure                 | 1.5 10 bar                                                                  |
| Max. vacuum                        | 80 %                                                                        |
| Operating medium                   | Compressed air in accordance with ISO8573-1:2010 [7:4:4]                    |
| Note on operating and pilot medium | Lubricated operation possible (subsequently required for further operation) |
| Medium temperature                 | -20 80 °C                                                                   |
| Ambient temperature                | -20 80 °C                                                                   |
| Mounting type                      | with through hole                                                           |
| Pneumatic connection, port 1       | G1/4                                                                        |
| Pneumatic connection, port 3       | G1/4                                                                        |
| Vacuum connection                  | G1/4                                                                        |
| Materials note                     | Free of copper and PTFE                                                     |
| Material housing                   | Aluminium die cast                                                          |