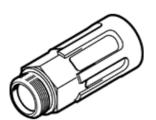

## silencer U-1/8-B Part number: 6841

For reducing noise and avoiding contamination at the exhaust ports of pneumatic components.