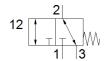

## **Data sheet**

| Feature                      | Value                                                    |
|------------------------------|----------------------------------------------------------|
| Valve function               | 3/2 closed, monostable                                   |
| Type of actuation            | manual                                                   |
| Standard nominal flow rate   | 65 l/min                                                 |
| Operating pressure           | -0.95 8 bar                                              |
| Design structure             | Poppet valve with spring return                          |
| Type of reset                | mechanical spring                                        |
| Nominal size                 | 2 mm                                                     |
| Sealing principle            | soft                                                     |
| Assembly position            | Any                                                      |
| Type of piloting             | direct                                                   |
| Overlap                      | Positive overlap                                         |
| Operating medium             | Compressed air in accordance with ISO8573-1:2010 [-:-:-] |
| Ambient temperature          | -10 60 °C                                                |
| Actuating force              | 12 N                                                     |
| Product weight               | 40 g                                                     |
| Mounting type                | Front panel installation                                 |
|                              | with through hole                                        |
| Pneumatic connection, port 1 | M5                                                       |
| Material seals               | NBR                                                      |
| Material housing             | Plastic                                                  |
|                              | Brass                                                    |