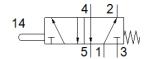

## **Data sheet**

| Feature                      | Value              |
|------------------------------|--------------------|
| Valve function               | 5/2 monostable     |
| Type of actuation            | mechanical         |
| Standard nominal flow rate   | 550 l/min          |
| Operating pressure           | -0.95 10 bar       |
| Design structure             | Poppet seat        |
| Nominal size                 | 7 mm               |
| Type of piloting             | direct             |
| Ambient temperature          | -10 60 °C          |
| Actuating force              | 182 N              |
| Product weight               | 240 g              |
| Mounting type                | with through hole  |
| Pneumatic connection, port 1 | G1/4               |
| Pneumatic connection, port 2 | G1/4               |
| Pneumatic connection, port 3 | G1/4               |
| Pneumatic connection, port 4 | G1/4               |
| Pneumatic connection, port 5 | G1/4               |
| Material seals               | NBR                |
| Material housing             | Aluminium die cast |