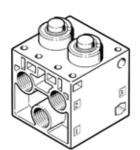

## stem actuated valve

**V-5-1/4-B**Part number: 6809

**FESTO** 

This type is suitable for vacuum. Vacuum connection at port 1 (P).