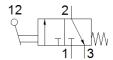

## finger lever valve TH-3-M5 Part number: 6758

I N-3-M5
Part number: 6758

Normally closed. This type is suitable for vacuum.

## **Data sheet**

| Feature                            | Value                                                            |
|------------------------------------|------------------------------------------------------------------|
| Valve function                     | 3/2 closed, monostable                                           |
| Standard nominal flow rate         | 80 l/min                                                         |
| Operating pressure                 | -0.95 8 bar                                                      |
| Design structure                   | Poppet seat                                                      |
| Nominal size                       | 2 mm                                                             |
| Type of piloting                   | direct                                                           |
| Operating medium                   | Compressed air in accordance with ISO8573-1:2010 [-:-:-]         |
| Note on operating and pilot medium | Lubricated operation possible (subsequently required for further |
|                                    | operation)                                                       |
| Ambient temperature                | -10 60 °C                                                        |
| Actuating force                    | 8 N                                                              |
| Product weight                     | 37 g                                                             |
| Mounting type                      | with through hole                                                |
| Pneumatic connection, port 1       | M5                                                               |
| Pneumatic connection, port 2       | M5                                                               |
| Material seals                     | NBR                                                              |
| Material housing                   | Zinc die-casting                                                 |