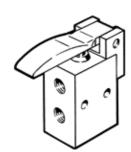

## finger lever valve TH-3-M5 Part number: 6758

I N-3-M5
Part number: 6758

Normally closed. This type is suitable for vacuum.