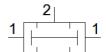

## AND gate ZK-PK-3 Part number: 6685

## **Data sheet**

| Feature                            | Value                                                                       |
|------------------------------------|-----------------------------------------------------------------------------|
| Valve function                     | AND function                                                                |
| Pneumatic connection, port 1       | PK-3                                                                        |
| Pneumatic connection, port 2       | PK-3                                                                        |
| Mounting type                      | with through hole                                                           |
| Standard nominal flow rate         | 120 l/min                                                                   |
| Operating pressure                 | 1.6 8 bar                                                                   |
| Ambient temperature                | -10 60 °C                                                                   |
| Material housing                   | Brass                                                                       |
|                                    | POM                                                                         |
| Operating medium                   | Compressed air in accordance with ISO8573-1:2010 [7:-:-]                    |
| Nominal size                       | 2.4 mm                                                                      |
| Assembly position                  | Any                                                                         |
| Note on operating and pilot medium | Lubricated operation possible (subsequently required for further operation) |
| Medium temperature                 | -10 60 °C                                                                   |
| Product weight                     | 10 g                                                                        |
| Pneumatic connection, port 3       | PK-3                                                                        |
| Materials note                     | Conforms to RoHS                                                            |
| Material seals                     | NBR                                                                         |