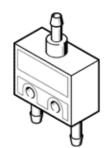

## AND gate ZK-PK-3 Part number: 6685

## **Data sheet**

| Feature                            | Value                                                                       |
|------------------------------------|-----------------------------------------------------------------------------|
| Valve function                     | AND function                                                                |
| Pneumatic connection, port 1       | PK-3                                                                        |
| Pneumatic connection, port 2       | PK-3                                                                        |
| Mounting type                      | with through hole                                                           |
| Standard nominal flow rate         | 120 l/min                                                                   |
| Operating pressure                 | 1.6 8 bar                                                                   |
| Ambient temperature                | -10 60 °C                                                                   |
| Material housing                   | Brass                                                                       |
|                                    | POM                                                                         |
| Operating medium                   | Compressed air in accordance with ISO8573-1:2010 [7:-:-]                    |
| Nominal size                       | 2.4 mm                                                                      |
| Assembly position                  | Any                                                                         |
| Note on operating and pilot medium | Lubricated operation possible (subsequently required for further operation) |
| Medium temperature                 | -10 60 °C                                                                   |
| Product weight                     | 10 g                                                                        |
| Pneumatic connection, port 3       | PK-3                                                                        |
| Materials note                     | Conforms to RoHS                                                            |
| Material seals                     | NBR                                                                         |