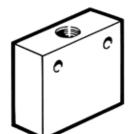

## OR gate OS-1/4-B Part number: 6682

## **Data sheet**

| Feature                            | Value                                                                       |
|------------------------------------|-----------------------------------------------------------------------------|
| Valve function                     | OR function                                                                 |
| Pneumatic connection, port 1       | G1/4                                                                        |
| Pneumatic connection, port 2       | G1/4                                                                        |
| Mounting type                      | with through hole                                                           |
| Standard nominal flow rate         | 1,170 l/min                                                                 |
| Operating pressure                 | 1 10 bar                                                                    |
| Ambient temperature                | -10 60 °C                                                                   |
| Material housing                   | Wrought Aluminium alloy                                                     |
| Operating medium                   | Compressed air in accordance with ISO8573-1:2010 [7:-:-]                    |
| Nominal size                       | 6.5 mm                                                                      |
| Assembly position                  | Any                                                                         |
| Note on operating and pilot medium | Lubricated operation possible (subsequently required for further operation) |
| Medium temperature                 | -10 60 °C                                                                   |
| Product weight                     | 110 g                                                                       |
| Pneumatic connection, port 3       | G1/4                                                                        |
| Materials note                     | Conforms to RoHS                                                            |
| Material seals                     | NBR                                                                         |