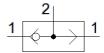

## OR gate OS-1/4-B Part number: 6682

## **Data sheet**

| Feature                            | Value                                                                       |
|------------------------------------|-----------------------------------------------------------------------------|
| Valve function                     | OR function                                                                 |
| Pneumatic connection, port 1       | G1/4                                                                        |
| Pneumatic connection, port 2       | G1/4                                                                        |
| Mounting type                      | with through hole                                                           |
| Standard nominal flow rate         | 1,170 l/min                                                                 |
| Operating pressure                 | 1 10 bar                                                                    |
| Ambient temperature                | -10 60 °C                                                                   |
| Material housing                   | Wrought Aluminium alloy                                                     |
| Operating medium                   | Compressed air in accordance with ISO8573-1:2010 [7:-:-]                    |
| Nominal size                       | 6.5 mm                                                                      |
| Assembly position                  | Any                                                                         |
| Note on operating and pilot medium | Lubricated operation possible (subsequently required for further operation) |
| Medium temperature                 | -10 60 °C                                                                   |
| Product weight                     | 110 g                                                                       |
| Pneumatic connection, port 3       | G1/4                                                                        |
| Materials note                     | Conforms to RoHS                                                            |
| Material seals                     | NBR                                                                         |