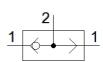

## OR gate OS-1/8-B Part number: 6681

## **Data sheet**

| Feature                            | Value                                                            |
|------------------------------------|------------------------------------------------------------------|
| Valve function                     | OR function                                                      |
| Pneumatic connection, port 1       | G1/8                                                             |
| Pneumatic connection, port 2       | G1/8                                                             |
| Mounting type                      | with through hole                                                |
| Standard nominal flow rate         | 500 l/min                                                        |
| Operating pressure                 | 1 10 bar                                                         |
| Ambient temperature                | -10 60 °C                                                        |
| Material housing                   | Wrought Aluminium alloy                                          |
| Operating medium                   | Compressed air in accordance with ISO8573-1:2010 [7:-:-]         |
| Nominal size                       | 4 mm                                                             |
| Assembly position                  | Any                                                              |
| Note on operating and pilot medium | Lubricated operation possible (subsequently required for further |
|                                    | operation)                                                       |
| Medium temperature                 | -10 60 °C                                                        |
| Product weight                     | 45 g                                                             |
| Pneumatic connection, port 3       | G1/8                                                             |
| Materials note                     | Conforms to RoHS                                                 |
| Material seals                     | NBR                                                              |