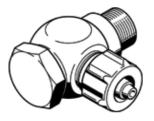

## elbow quick connector LCK-1/8-PK-6-KU Part number: 6260

Rotatable with sealing rim, polymer design.

## **Data sheet**

| Feature                                       | Value                                                |
|-----------------------------------------------|------------------------------------------------------|
| Nominal size                                  | 5.3 mm                                               |
| Type of seal on screw-in stud                 | Sealing edge                                         |
| Assembly position                             | Any                                                  |
| Operating pressure complete temperature range | 0 16 bar                                             |
| Ambient temperature                           | -10 60 °C                                            |
| Pneumatic connection, port 1                  | Male thread G1/8                                     |
| Pneumatic connection, port 2                  | for barbed connector internal diameter 6 mm with nut |
| Materials note                                | Free of copper and PTFE                              |
| Material housing                              | POM                                                  |