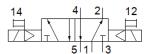

## **Data sheet**

| Feature                      | Value                    |
|------------------------------|--------------------------|
| Valve function               | 5/2 bistable             |
| Type of actuation            | electrical               |
| Operating pressure           | 1.5 8 bar                |
| Type of piloting             | Piloted                  |
| Pneumatic connection, port 1 | Sub-base                 |
| Pneumatic connection, port 2 | Sub-base                 |
| Pneumatic connection, port 3 | Sub-base                 |
| Pneumatic connection, port 4 | Sub-base                 |
| Pneumatic connection, port 5 | Sub-base                 |
| Materials note               | Contains PWIS substances |