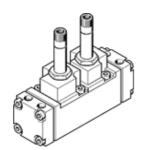

## solenoid valve CJM-5/2-1/2-FH Part number: 6228

**FESTO** 

With plug socket and manual override, without sub-base