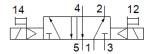

## **Data sheet**

| Feature                      | Value                    |
|------------------------------|--------------------------|
| Valve function               | 5/2 bistable             |
| Type of actuation            | electrical               |
| Operating pressure           | 1.5 10 bar               |
| Type of piloting             | Piloted                  |
| Pneumatic connection, port 1 | Sub-base                 |
| Pneumatic connection, port 2 | Sub-base                 |
| Pneumatic connection, port 3 | Sub-base                 |
| Pneumatic connection, port 4 | Sub-base                 |
| Pneumatic connection, port 5 | Sub-base                 |
| Materials note               | Contains PWIS substances |