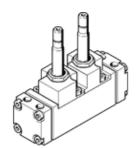

## solenoid valve CJM-5/2-1/2-CH Part number: 6112

**FESTO** 

With plug socket and manual override, without sub-base

## **Data sheet**

| Feature                      | Value                    |
|------------------------------|--------------------------|
| Valve function               | 5/2 bistable             |
| Type of actuation            | electrical               |
| Operating pressure           | 1.5 10 bar               |
| Type of piloting             | Piloted                  |
| Pneumatic connection, port 1 | Sub-base                 |
| Pneumatic connection, port 2 | Sub-base                 |
| Pneumatic connection, port 3 | Sub-base                 |
| Pneumatic connection, port 4 | Sub-base                 |
| Pneumatic connection, port 5 | Sub-base                 |
| Materials note               | Contains PWIS substances |