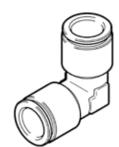

## push-in L-connector NPQH-L-Q10-E-P10 Part number: 578273

Part number: 578273

## **Data sheet**

| Feature                                       | Value                                                    |
|-----------------------------------------------|----------------------------------------------------------|
| Size                                          | Standard                                                 |
| Nominal size                                  | 9 mm                                                     |
| Assembly position                             | Any                                                      |
| Container size                                | 10                                                       |
| Design structure                              | Push/pull principle                                      |
| Operating pressure complete temperature range | -0.95 20 bar                                             |
| Certificate issuing department                | NSF C0523185                                             |
| Operating medium                              | Compressed air in accordance with ISO8573-1:2010 [7:-:-] |
|                                               | Water as per manufacturer's declaration at www.festo.com |
| Note on operating and pilot medium            | Lubricated operation possible                            |
| Corrosion resistance classification CRC       | 3 - High corrosion stress                                |
| Food-safe                                     | See declaration of conformity                            |
|                                               | NSF/ANSI 169                                             |
| Ambient temperature                           | 0 150 °C                                                 |
| Product weight                                | 29.2 g                                                   |
| Pneumatic connection, port 1                  | For tubing outside diameter 10 mm                        |
| Pneumatic connection, port 2                  | For tubing outside diameter 10 mm                        |
| Materials note                                | Conforms to RoHS                                         |
| Material housing                              | Nickel-plated brass                                      |
| Material release ring                         | Nickel-plated brass                                      |
| Material of tubing seal                       | FPM                                                      |
| Material of tube retaining claw               | High alloy steel, non-corrosive                          |