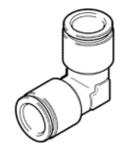

## push-in L-connector NPQH-L-Q8-E-P10 Part number: 578272

Part number: 578272





## **Data sheet**

| Feature                                       | Value                                                    |
|-----------------------------------------------|----------------------------------------------------------|
| Size                                          | Standard                                                 |
| Nominal size                                  | 7 mm                                                     |
| Assembly position                             | Any                                                      |
| Container size                                | 10                                                       |
| Design structure                              | Push/pull principle                                      |
| Operating pres