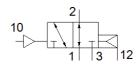

## pneumatic valve VUWS-L20-M32U-E-G18 Part number: 575673

## **Data sheet**

| Value                                                                                          |
|------------------------------------------------------------------------------------------------|
| 3/2 open, monostable                                                                           |
| pneumatic                                                                                      |
| 21 mm                                                                                          |
| 700 l/min                                                                                      |
| -0.9 10 bar                                                                                    |
| Piston slide                                                                                   |
| Air spring                                                                                     |
| c UL us - Recognized (OL)                                                                      |
| 5.7 mm                                                                                         |
| throttleable                                                                                   |
| soft                                                                                           |
| Any                                                                                            |
| None                                                                                           |
| direct                                                                                         |
| external                                                                                       |
| reversible                                                                                     |
| Positive overlap                                                                               |
| 2.5 10 bar                                                                                     |
| 15 ms                                                                                          |
| 7 ms                                                                                           |
| Compressed air in accordance with ISO8573-1:2010 [7:4:4]                                       |
| Lubricated operation possible (subsequently required for further                               |
| operation)                                                                                     |
| Transport application test at severity level 2 in accordance with FN 942017-4 and EN 60068-2-6 |
| Shock test with severity level 2 in accordance with FN 942017-5 and EN 60068-2-27              |
| 2 - Moderate corrosion stress                                                                  |
| -10 60 °C                                                                                      |
| Compressed air in accordance with ISO8573-1:2010 [7:4:4]                                       |
| -10 60 °C                                                                                      |
| 145 g                                                                                          |
| on manifold rail                                                                               |
| with through hole                                                                              |
| Optional                                                                                       |
| Non-ducted                                                                                     |
| G1/8                                                                                           |
| G1/8                                                                                           |
| G1/8                                                                                           |
| Conforms to RoHS                                                                               |
| HNBR                                                                                           |
| NBR                                                                                            |
| Aluminium die cast                                                                             |
| Painted                                                                                        |
| Wrought Aluminium alloy                                                                        |
| Galvanised steel                                                                               |
|                                                                                                |