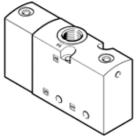

## pneumatic valve VUWS-L20-M32U-E-G18 Part number: 575673







## **Data sheet**

| Value                                                                                          |
|------------------------------------------------------------------------------------------------|
| 3/2 open, monostable                                                                           |
| pneumatic                                                                                      |
| 21 mm                                                                                          |
| 700 l/min                                                                                      |
| -0.9 10 bar                                                                                    |
| Piston slide