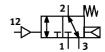

## pneumatic valve VUWS-L20-M32C-M-G18 Part number: 575671

## **Data sheet**

| Value                                                                                          |
|------------------------------------------------------------------------------------------------|
| 3/2 closed, monostable                                                                         |
| pneumatic                                                                                      |
| 21 mm                                                                                          |
| 700 l/min                                                                                      |
| 2.5 10 bar                                                                                     |
| Piston slide                                                                                   |
| mechanical spring                                                                              |
| c UL us - Recognized (OL)                                                                      |
| 5.7 mm                                                                                         |
| throttleable                                                                                   |
| soft                                                                                           |
| Any                                                                                            |
| None                                                                                           |
| direct                                                                                         |
| Internal                                                                                       |
| non reversible                                                                                 |
| Positive overlap                                                                               |
| 2.5 10 bar                                                                                     |
| 28 ms                                                                                          |
| 10 ms                                                                                          |
| Compressed air in accordance with ISO8573-1:2010 [7:4:4]                                       |
| Lubricated operation possible (subsequently required for further                               |
| operation)                                                                                     |
| Transport application test at severity level 2 in accordance with FN 942017-4 and EN 60068-2-6 |
| Shock test with severity level 2 in accordance with FN 942017-5 and EN 60068-2-27              |
| 2 - Moderate corrosion stress                                                                  |
| -10 60 °C                                                                                      |
| Compressed air in accordance with ISO8573-1:2010 [7:4:4]                                       |
| -10 60 °C                                                                                      |
| 145 g                                                                                          |
| on manifold rail                                                                               |
| with through hole                                                                              |
| Optional                                                                                       |
| Non-ducted                                                                                     |
| G1/8                                                                                           |
| G1/8                                                                                           |
| G1/8                                                                                           |
| Conforms to RoHS                                                                               |
| HNBR                                                                                           |
| NBR                                                                                            |
| Aluminium die cast                                                                             |
| Painted                                                                                        |
| Wrought Aluminium alloy                                                                        |
| Galvanised steel                                                                               |
|                                                                                                |