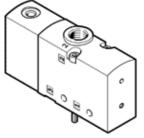

## pneumatic valve VUWS-L20-M32C-M-G18 Part number: 575671

## **Data sheet**

| Value                                                                                          |
|------------------------------------------------------------------------------------------------|
| 3/2 closed, monostable                                                                         |
| pneumatic                                                                                      |
| 21 mm                                                                                          |
| 700 l/min                                                                                      |
| 2.5 10 bar                                                                                     |
| Piston slide                                                                                   |
| mechanical spring                                                                              |
| c UL us - Recognized (OL)                                                                      |
| 5.7 mm                                                                                         |
| throttleable                                                                                   |
| soft                                                                                           |
| Any                                                                                            |
| None                                                                                           |
| direct                                                                                         |
| Internal                                                                                       |
| non reversible                                                                                 |
| Positive overlap                                                                               |
| 2.5 10 bar                                                                                     |
| 28 ms                                                                                          |
| 10 ms                                                                                          |
| Compressed air in accordance with ISO8573-1:2010 [7:4:4]                                       |
| Lubricated operation possible (subsequently required for further                               |
| operation)                                                                                     |
| Transport application test at severity level 2 in accordance with FN 942017-4 and EN 60068-2-6 |
| Shock test with severity level 2 in accordance with FN 942017-5 and EN 60068-2-27              |
| 2 - Moderate corrosion stress                                                                  |
| -10 60 °C                                                                                      |
| Compressed air in accordance with ISO8573-1:2010 [7:4:4]                                       |
| -10 60 °C                                                                                      |
| 145 g                                                                                          |
| on manifold rail                                                                               |
| with through hole                                                                              |
| Optional                                                                                       |
| Non-ducted                                                                                     |
| G1/8                                                                                           |
| G1/8                                                                                           |
| G1/8                                                                                           |
| Conforms to RoHS                                                                               |
| HNBR                                                                                           |
| NBR                                                                                            |
| Aluminium die cast                                                                             |
| Painted                                                                                        |
| Wrought Aluminium alloy                                                                        |
| Galvanised steel                                                                               |
|                                                                                                |