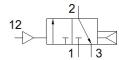

## pneumatic valve VUWS-L20-M32C-A-G18 Part number: 575669

## **Data sheet**

| Value                                                                                          |
|------------------------------------------------------------------------------------------------|
| 3/2 closed, monostable                                                                         |
| pneumatic                                                                                      |
| 21 mm                                                                                          |
| 700 l/min                                                                                      |
| 2.5 10 bar                                                                                     |
| Piston slide                                                                                   |
| Air spring                                                                                     |
| c UL us - Recognized (OL)                                                                      |
| 5.7 mm                                                                                         |
| throttleable                                                                                   |
| soft                                                                                           |
| Any                                                                                            |
| None                                                                                           |
| direct                                                                                         |
| Internal                                                                                       |
| non reversible                                                                                 |
| Positive overlap                                                                               |
| 2.5 10 bar                                                                                     |
| 15 ms                                                                                          |
| 7 ms                                                                                           |
| Compressed air in accordance with ISO8573-1:2010 [7:4:4]                                       |
| Lubricated operation possible (subsequently required for further                               |
| operation)                                                                                     |
| Transport application test at severity level 2 in accordance with FN 942017-4 and EN 60068-2-6 |
| Shock test with severity level 2 in accordance with FN 942017-5 and EN 60068-2-27              |
| 2 - Moderate corrosion stress                                                                  |
| -10 60 °C                                                                                      |
| Compressed air in accordance with ISO8573-1:2010 [7:4:4]                                       |
| -10 60 °C                                                                                      |
| 145 g                                                                                          |
| on manifold rail                                                                               |
| with through hole                                                                              |
| Optional                                                                                       |
| Non-ducted                                                                                     |
| G1/8                                                                                           |
| G1/8                                                                                           |
| G1/8                                                                                           |
| Conforms to RoHS                                                                               |
| HNBR                                                                                           |
| NBR                                                                                            |
| Aluminium die cast                                                                             |
| Painted                                                                                        |
| Wrought Aluminium alloy                                                                        |
| Galvanised steel                                                                               |
|                                                                                                |