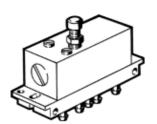

## time delay valve VZO-3-PK-3 Part number: 5754

**FESTO** 

Normally open, on 2n sub-base with barbed fitting connection for 3mm  $\,$  ID tubing.

Longer delays can be obtained by connecting an additional reservoir to the valve.