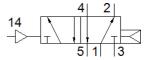

## basic valve C-5/2-1/4 Part number: 5750

## **Data sheet**

| Feature                            | Value                                                            |
|------------------------------------|------------------------------------------------------------------|
| Standard nominal flow rate         | 1,400 l/min                                                      |
| Operating pressure                 | 1 10 bar                                                         |
| Nominal size                       | 6.5 mm                                                           |
| Assembly position                  | Any                                                              |
| Manual override                    | Pushing                                                          |
| Pilot pressure                     | 2 10 bar                                                         |
| Max. switching frequency           | 40 Hz                                                            |
| Switching time off                 | 28 ms                                                            |
| Switching time on                  | 24 ms                                                            |
| Operating medium                   | Compressed air in accordance with ISO8573-1:2010 [7:4:4]         |
| Note on operating and pilot medium | Lubricated operation possible (subsequently required for further |
|                                    | operation)                                                       |
| Medium temperature                 | -10 60 °C                                                        |
| Mounting type                      | On sub-base                                                      |
| Pilot air port 12                  | G1/8                                                             |
| Pilot air port 14                  | G1/8                                                             |
| Pneumatic connection, port 1       | G1/4                                                             |
| Pneumatic connection, port 2       | G1/4                                                             |
| Pneumatic connection, port 3       | G1/4                                                             |
| Pneumatic connection, port 4       | G1/4                                                             |
| Pneumatic connection, port 5       | G1/4                                                             |
| Materials note                     | Contains PWIS substances                                         |
| Material seals                     | NBR                                                              |
| Material housing                   | Wrought Aluminium alloy                                          |
| Material membrane                  | PUR                                                              |