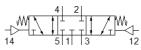

## **Data sheet**

| Feature                                 | Value                                                                       |
|-----------------------------------------|-----------------------------------------------------------------------------|
| Valve function                          | 5/3 closed                                                                  |
| Type of actuation                       | pneumatic                                                                   |
| Valve size                              | 18 mm                                                                       |
| Standard nominal flow rate              | 1,200 l/min                                                                 |
| Operating pressure                      | -0.9 10 bar                                                                 |
| Design structure                        | Piston slide                                                                |
| Type of reset                           | mechanical spring                                                           |
| Grid dimension                          | 19 mm                                                                       |
| Exhaust-air function                    | throttleable                                                                |
| Sealing principle                       | soft                                                                        |
| Assembly position                       | Any                                                                         |
| Manual override                         | None                                                                        |
| Type of piloting                        | direct                                                                      |
| Flow direction                          | reversible                                                                  |
| Overlap                                 | Positive overlap                                                            |
| Pilot pressure                          | 3 10 bar                                                                    |
| Suitability for vacuum                  | Yes                                                                         |
| Switching time off                      | 69 ms                                                                       |
| Switching time on                       | 17 ms                                                                       |
| Switching time reversal                 | 34 ms                                                                       |
| Operating medium                        | Compressed air in accordance with ISO8573-1:2010 [7:4:4]                    |
| Note on operating and pilot medium      | Lubricated operation possible (subsequently required for further operation) |
| Corrosion resistance classification CRC | 2 - Moderate corrosion stress                                               |
| Medium temperature                      | -5 50 °C                                                                    |
| Pilot medium                            | Compressed air in accordance with ISO8573-1:2010 [7:4:4]                    |
| Ambient temperature                     | -5 60 °C                                                                    |
| Product weight                          | 152 g                                                                       |
| Mounting type                           | On PR manifold                                                              |
|                                         | with through hole                                                           |
|                                         | Optional                                                                    |
| Pilot air port 12                       | M5                                                                          |
| Pilot air port 14                       | M5                                                                          |
| Pneumatic connection, port 1            | G1/4                                                                        |
| Pneumatic connection, port 2            | G1/4                                                                        |
| Pneumatic connection, port 3            | G1/4                                                                        |
| Pneumatic connection, port 4            | G1/4                                                                        |
| Pneumatic connection, port 5            | G1/4                                                                        |
| Materials note                          | Conforms to RoHS                                                            |
| Material seals                          | HNBR                                                                        |
|                                         | NBR                                                                         |
| Material housing                        | Aluminium                                                                   |
|                                         | Anodised                                                                    |