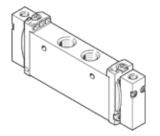

## pneumatic valve VUWG-L18-B52-G14 Part number: 574271

## **Data sheet**

| Feature                                 | Value                                                                       |
|-----------------------------------------|-----------------------------------------------------------------------------|
| Valve function                          | 5/2 bistable                                                                |
| Type of actuation                       | pneumatic                                                                   |
| Valve size                              | 18 mm                                                                       |
| Standard nominal flow rate              | 1,380 l/min                                                                 |
| Operating pressure                      | -0.9 10 bar                                                                 |
| Design structure                        | Piston slide                                                                |
| Grid dimension                          | 19 mm                                                                       |
| Exhaust-air function                    | throttleable                                                                |
| Sealing principle                       | soft                                                                        |
| Assembly position                       | Any                                                                         |
| Manual override                         | None                                                                        |
| Type of piloting                        | direct                                                                      |
| Flow direction                          | reversible                                                                  |
| Overlap                                 | Positive overlap                                                            |
| Pilot pressure                          | 1.5 10 bar                                                                  |
| Suitability for vacuum                  | Yes                                                                         |
| Switching time reversal                 | 12 ms                                                                       |
| Operating medium                        | Compressed air in accordance with ISO8573-1:2010 [7:4:4]                    |
| Note on operating and pilot medium      | Lubricated operation possible (subsequently required for further operation) |
| Corrosion resistance classification CRC | 2 - Moderate corrosion stress                                               |
| Medium temperature                      | -5 50 ℃                                                                     |
| Pilot medium                            | Compressed air in accordance with ISO8573-1:2010 [7:4:4]                    |
| Ambient temperature                     | -5 60 °C                                                                    |
| Product weight                          | 160 g                                                                       |
| Mounting type                           | On PR manifold                                                              |
|                                         | with through hole                                                           |
|                                         | Optional                                                                    |
| Pilot air port 12                       | M5                                                                          |
| Pilot air port 14                       | M5                                                                          |
| Pneumatic connection, port 1            | G1/4                                                                        |
| Pneumatic connection, port 2            | G1/4                                                                        |
| Pneumatic connection, port 3            | G1/4                                                                        |
| Pneumatic connection, port 4            | G1/4                                                                        |
| Pneumatic connection, port 5            | G1/4                                                                        |
| Materials note                          | Conforms to RoHS                                                            |
| Material seals                          | HNBR                                                                        |
|                                         | NBR                                                                         |
| Material housing                        | Aluminium                                                                   |
|                                         | Anodised                                                                    |