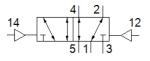

## **Data sheet**

| Feature                                 | Value                                                                       |
|-----------------------------------------|-----------------------------------------------------------------------------|
| Valve function                          | 5/2 bistable                                                                |
| Type of actuation                       | pneumatic                                                                   |
| Valve size                              | 18 mm                                                                       |
| Standard nominal flow rate              | 1,380 l/min                                                                 |
| Operating pressure                      | -0.9 10 bar                                                                 |
| Design structure                        | Piston slide                                                                |
| Grid dimension                          | 19 mm                                                                       |
| Exhaust-air function                    | throttleable                                                                |
| Sealing principle                       | soft                                                                        |
| Assembly position                       | Any                                                                         |
| Manual override                         | None                                                                        |
| Type of piloting                        | direct                                                                      |
| Flow direction                          | reversible                                                                  |
| Overlap                                 | Positive overlap                                                            |
| Pilot pressure                          | 1.5 10 bar                                                                  |
| Suitability for vacuum                  | Yes                                                                         |
| Switching time reversal                 | 12 ms                                                                       |
| Operating medium                        | Compressed air in accordance with ISO8573-1:2010 [7:4:4]                    |
| Note on operating and pilot medium      | Lubricated operation possible (subsequently required for further operation) |
| Corrosion resistance classification CRC | 2 - Moderate corrosion stress                                               |
| Medium temperature                      | -5 50 ℃                                                                     |
| Pilot medium                            | Compressed air in accordance with ISO8573-1:2010 [7:4:4]                    |
| Ambient temperature                     | -5 60 °C                                                                    |
| Product weight                          | 160 g                                                                       |
| Mounting type                           | On PR manifold                                                              |
|                                         | with through hole                                                           |
|                                         | Optional                                                                    |
| Pilot air port 12                       | M5                                                                          |
| Pilot air port 14                       | M5                                                                          |
| Pneumatic connection, port 1            | G1/4                                                                        |
| Pneumatic connection, port 2            | G1/4                                                                        |
| Pneumatic connection, port 3            | G1/4                                                                        |
| Pneumatic connection, port 4            | G1/4                                                                        |
| Pneumatic connection, port 5            | G1/4                                                                        |
| Materials note                          | Conforms to RoHS                                                            |
| Material seals                          | HNBR                                                                        |
|                                         | NBR                                                                         |
| Material housing                        | Aluminium                                                                   |
|                                         | Anodised                                                                    |